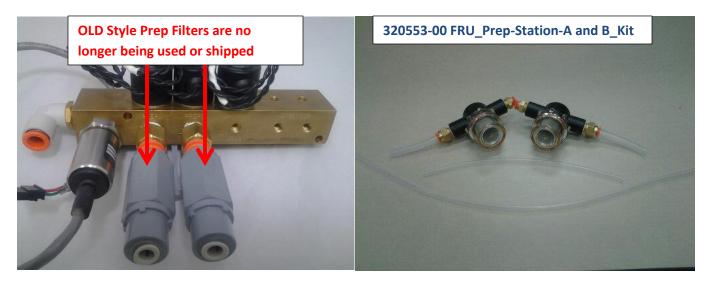

**Objective:** This week's issue will cover the following subject. The New Style Prep filters will ship with the Waste Manifold assembly.

## 301472-00

Waste Vacuum Manifold Assembly: also order 320553-00 FRU\_Prep-Station-A and B\_Kit

When ordering a Waste Manifold, there will be the new style Prep Filter Kit ordered as well. The original gray inline filters are being phased out when a machine needs a new prep filter(s). If the machine has already been upgraded to the new style prep filters, just send the unused set back to RIS. No inline filters (old style) will be shipped with the waste vacuum manifold.